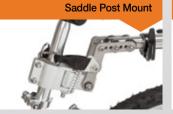

- Easily fitted to existing small or medium delta buggy frames
- Fits directly to buggy frame without modification
- Multi axis linkage for manoeuvrability
- "Fall-safe" design isolates the bicycle from the buggy in the event of an accident
- Removable roll bar for head protection

- Front wheel when removed can be stored in buggy basket
- Easy to switch back to standard 3-wheel configuration
- Fits most adult size bicycles
- Supplied with adaptors for a range of seat-post sizes
- Additional bike attachments available so more than one bike can be used for towing