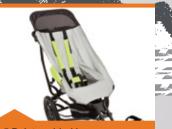

- Multi position handle
- Removable footplate
- footplate removes completely to assist standing transfers
- 5 Point padded harness for safety and security
- Ergonomically shaped canvas - hardwearing cordura fabric. Removable and washable. Built in suspension for greater comfort
- Quick and easily folded
- Compact when folded
- Easily removable wheels

5 Point padded harness

Swing out anti-tipper

Adjustable axle position

Easy to fold, compact, quick release wheels

Dual mountain bike style brake levers

Ergonomically shaped canvas

Multi position push handle