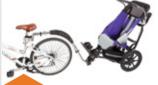

### THE DELTA TRAIL

Delichon's Delta Trail is an innovative adaptation which converts either a Small or Medium Delta All-Terrain Buggy into a bicycle trailer.

The Delta Trail conversion allows you to change your existing Delta into a high performance cycle trailer. Simply remove the front wheel and use the Trail linkage to convert your everyday Delta into a new experience. Suitable for small and medium Deltas this allows you to tow your buggy safely behind most bikes.

- Easily fitted to existing small or medium delta buggy frames
- Fits directly to buggy frame without modification
- Multi axis linkage for manoeuvrability
- "Fall-safe" design isolates the bicycle from the buggy in the event of an accident
- Removable roll bar for head protection

- Front wheel when removed can be stored in buggy basket
- Easy to switch back to standard 3-wheel configuration
- Fits most adult size bicycles
- Supplied with adaptors for a range of seat-post sizes
- Additional bike attachments available so more than one bike can be used for towing