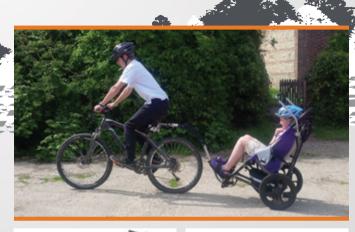

### THE DELTA TRAIL

Delichon's Delta Trail is an innovative adaptation which converts either a Small or Medium Delta All-Terrain Buggy into a bicycle trailer.

The Delta Trail conversion allows you to change your existing Delta into a high performance cycle trailer. Simply remove the front wheel and use the Trail linkage to convert your everyday Delta into a new experience. Suitable for small and medium Deltas this allows you to tow your buggy safely behind most bikes.

- Easily fitted to existing small or medium delta buggy frames
- Fits directly to buggy frame without modification
- Multi axis linkage for manoeuvrability
- "Fall-safe" design isolates the bicycle from the buggy in the event of an accident
- Removable roll bar for head protection

- Front wheel when removed can be stored in buggy basket
- Easy to switch back to standard 3-wheel configuration
- Fits most adult size bicycles
- Supplied with adaptors for a range of seat-post sizes
- Additional bike attachments available so more than one bike can be used for towing