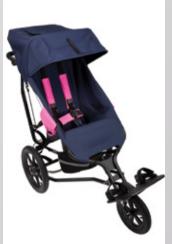

### STANDARD DELTA **BUGGY FEATURES**

Delichon's customary attention to detail has created an exceptional all-terrain buggy boasting a wealth of safety and comfort features for carer and occupant alike:

- Swing out anti-tipper for safety when transferring
- Adjustable axle position changes dynamic balance and stability
- Hub brakes with quick release wheels
- Dual mountain bike style brake levers - rolling hub brakes for improved control with locking parking brake
- Height adjustable footplate - with heel loops and toe straps
- Flip-Up footplate for easy folding of frame

- Multi position handle
- Removable footplate
- footplate removes completely to assist standing transfers
- 5 Point padded harness for safety and security
- Ergonomically shaped canvas - hardwearing cordura fabric. Removable and washable. Built in suspension for greater comfort
- Quick and easily folded
- Compact when folded
- Easily removable wheels

5 Point padded harness

Swing out anti-tipper

Adjustable axle position

Easy to fold, compact, quick release wheels

Dual mountain bike style brake levers

Ergonomically shaped canvas

Multi position push handle