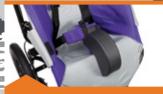

- Multi position handle
- Removable footplate
- footplate removes completely to assist standing transfers
- 5 Point padded harness for safety and security
- Ergonomically shaped canvas - hardwearing cordura fabric. Removable and washable. Built in suspension for greater comfort
- Quick and easily folded
- Compact when folded
- Easily removable wheels

Height adjustable footplate