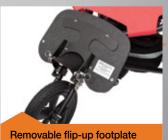

- Swing out anti-tipper for safety when transferring
- Adjustable axle position changes dynamic balance and stability
- Hub brakes with quick release wheels
- Dual mountain bike style brake levers - rolling hub brakes for improved control with locking parking brake
- Height adjustable footplate - with heel loops and toe straps
- Flip-Up footplate for easy folding of frame

- Multi position handle
- Removable footplate
- footplate removes completely to assist standing transfers
- 5 Point padded harness for safety and security
- Ergonomically shaped canvas - hardwearing cordura fabric. Removable and washable. Built in suspension for greater comfort
- Quick and easily folded
- Compact when folded
- Easily removable wheels

Height adjustable footplate