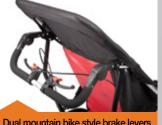

- Swing out anti-tipper for safety when transferring
- Adjustable axle position changes dynamic balance and stability
- Hub brakes with quick release wheels
- Dual mountain bike style brake levers - rolling hub brakes for improved control with locking parking brake
- Height adjustable footplate - with heel loops and toe straps
- Flip-Up footplate for easy folding of frame

5 Point padded harness

Swing out anti-tipper

Adjustable axle position

Easy to fold, compact, quick release wheels

Dual mountain bike style brake levers

Ergonomically shaped canvas

Multi position push handle