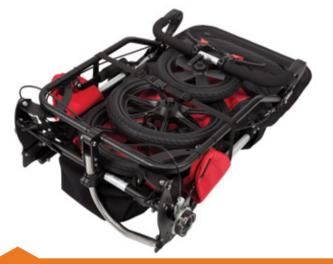

- Multi position handle
- Removable footplate
- footplate removes completely to assist standing transfers
- 5 Point padded harness for safety and security
- Ergonomically shaped canvas - hardwearing cordura fabric. Removable and washable. Built in suspension for greater comfort
- Quick and easily folded
- Compact when folded
- Easily removable wheels