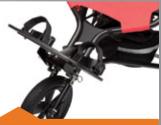

### THE DELTA TRAIL

Delichon's Delta Trail is an innovative adaptation which converts either a Small or Medium Delta All-Terrain Buggy into a bicycle trailer.

The Delta Trail conversion allows you to change your existing Delta into a high performance cycle trailer. Simply remove the front wheel and use the Trail linkage to convert your everyday Delta into a new experience. Suitable for small and medium Deltas this allows you to tow your buggy safely behind most bikes.

- Easily fitted to existing small or medium delta buggy frames
- Fits directly to buggy frame without modification
- Multi axis linkage for manoeuvrability
- "Fall-safe" design isolates the bicycle from the buggy in the event of an accident
- Removable roll bar for head protection

- Front wheel when removed can be stored in buggy basket
- Easy to switch back to standard 3-wheel configuration
- Fits most adult size bicycles
- Supplied with adaptors for a range of seat-post sizes
- Additional bike attachments available so more than one bike can be used for towing