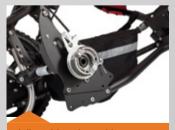

- Swing out anti-tipper for safety when transferring
- Adjustable axle position changes dynamic balance and stability
- Hub brakes with quick release wheels
- Dual mountain bike style brake levers - rolling hub brakes for improved control with locking parking brake
- Height adjustable footplate - with heel loops and toe straps
- Flip-Up footplate for easy folding of frame

5 Point padded harness

Swing out anti-tipper

Adjustable axle position

Easy to fold, compact, quick release wheels

Dual mountain bike style brake levers

Ergonomically shaped canvas

Multi position push handle