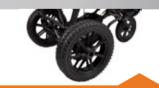

- Swing out anti-tipper for safety when transferring
- Adjustable axle position changes dynamic balance and stability
- Hub brakes with quick release wheels
- Dual mountain bike style brake levers - rolling hub brakes for improved control with locking parking brake
- Height adjustable footplate - with heel loops and toe straps
- Flip-Up footplate for easy folding of frame

- Multi position handle
- Removable footplate
- footplate removes completely to assist standing transfers
- 5 Point padded harness for safety and security
- Ergonomically shaped canvas - hardwearing cordura fabric. Removable and washable. Built in suspension for greater comfort
- Quick and easily folded
- Compact when folded
- Easily removable wheels