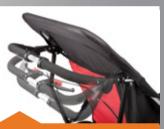

### THE DELTA TRAIL

Delichon's Delta Trail is an innovative adaptation which converts either a Small or Medium Delta All-Terrain Buggy into a bicycle trailer.

The Delta Trail conversion allows you to change your existing Delta into a high performance cycle trailer. Simply remove the front wheel and use the Trail linkage to convert your everyday Delta into a new experience. Suitable for small and medium Deltas this allows you to tow your buggy safely behind most bikes.

- Easily fitted to existing small or medium delta buggy frames
- Fits directly to buggy frame without modification
- Multi axis linkage for manoeuvrability
- "Fall-safe" design isolates the bicycle from the buggy in the event of an accident
- Removable roll bar for head protection

- Front wheel when removed can be stored in buggy basket
- Easy to switch back to standard 3-wheel configuration
- Fits most adult size bicycles
- Supplied with adaptors for a range of seat-post sizes
- Additional bike attachments available so more than one bike can be used for towing