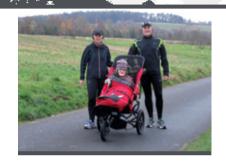

### THE DELTA TRAIL

Delichon's Delta Trail is an innovative adaptation which converts either a Small or Medium Delta All-Terrain Buggy into a bicycle trailer.

The Delta Trail conversion allows you to change your existing Delta into a high performance cycle trailer. Simply remove the front wheel and use the Trail linkage to convert your everyday Delta into a new experience. Suitable for small and medium Deltas this allows you to tow your buggy safely behind most bikes.

- Easily fitted to existing small or medium delta buggy frames
- Fits directly to buggy frame without modification
- Multi axis linkage for manoeuvrability
- "Fall-safe" design isolates the bicycle from the buggy in the event of an accident
- Removable roll bar for head protection

- Front wheel when removed can be stored in buggy basket
- Easy to switch back to standard 3-wheel configuration
- Fits most adult size bicycles
- Supplied with adaptors for a range of seat-post sizes
- Additional bike attachments available so more than one bike can be used for towing