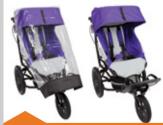

### **Designed to be different**

Designed and hand built by Delichon, one of the UK's leading special seating companies, the Delta All-Terrain Buggy goes where others can only dream of.

Lightweight, rugged and compact when folded this off-road all-terrain 3-wheeler offers access to the great outdoors in a range of sizes for children and adults with mobility problems. The unique multi-position rear axle allows optimum set-up of dynamic stability and balance making the Delta easy to push and manoeuvre.

# DESIGNED FOR THE GREAT OUTDOORS

Ideal for a family beach holiday or a challenging trek into the great unknown. Take your Delta All-Terrain Buggy for an off-road stroll by a lake, a run alongside the canal, through the countryside or up a mountain. Enjoy picnics in the sunshine, explore your local beach or park, go fishing, explore footpaths, collect shells, eat ice-cream or fly your kite.