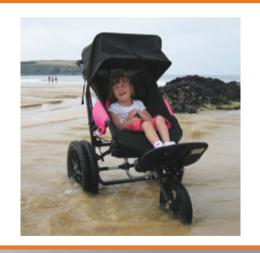

# DESIGNED FOR THE GREAT OUTDOORS

Ideal for a family beach holiday or a challenging trek into the great unknown. Take your Delta All-Terrain Buggy for an off-road stroll by a lake, a run alongside the canal, through the countryside or up a mountain. Enjoy picnics in the sunshine, explore your local beach or park, go fishing, explore footpaths, collect shells, eat ice-cream or fly your kite.

Pommel -Designed to provide soft separation of the knees

Insert Cushion -Improves comfort for users with limited hip flexion

Beach Wheels -Interchangeable with standard wheels for increased area of contact on softer surfaces such as sand and snow.