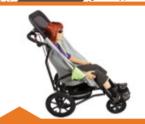

### **Designed to be different**

Designed and hand built by Delichon, one of the UK's leading special seating companies, the Delta All-Terrain Buggy goes where others can only dream of.

Lightweight, rugged and compact when folded this off-road all-terrain 3-wheeler offers access to the great outdoors in a range of sizes for children and adults with mobility problems. The unique multi-position rear axle allows optimum set-up of dynamic stability and balance making the Delta easy to push and manoeuvre.

### STANDARD DELTA **BUGGY FEATURES**

Delichon's customary attention to detail has created an exceptional all-terrain buggy boasting a wealth of safety and comfort features for carer and occupant alike:

- Swing out anti-tipper for safety when transferring
- Adjustable axle position changes dynamic balance and stability
- Hub brakes with quick release wheels
- Dual mountain bike style brake levers - rolling hub brakes for improved control with locking parking brake
- Height adjustable footplate - with heel loops and toe straps
- Flip-Up footplate for easy folding of frame

- Multi position handle
- Removable footplate
- footplate removes completely to assist standing transfers
- 5 Point padded harness for safety and security
- Ergonomically shaped canvas - hardwearing cordura fabric. Removable and washable. Built in suspension for greater comfort
- Quick and easily folded
- Compact when folded
- Easily removable wheels

5 Point padded harness

Swing out anti-tipper

Adjustable axle position

Easy to fold, compact, quick release wheels

Dual mountain bike style brake levers

Ergonomically shaped canvas

Multi position push handle