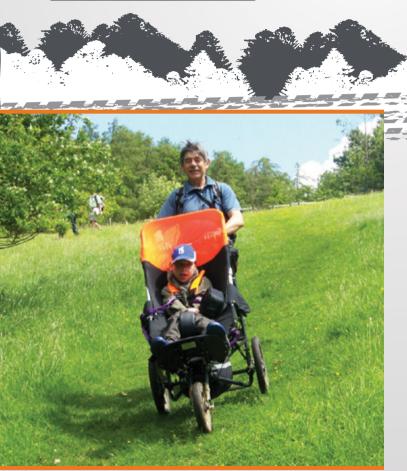

### **Designed to be different**

Designed and hand built by Delichon, one of the UK's leading special seating companies, the Delta All-Terrain Buggy goes where others can only dream of.

Lightweight, rugged and compact when folded this off-road all-terrain 3-wheeler offers access to the great outdoors in a range of sizes for children and adults with mobility problems. The unique multi-position rear axle allows optimum set-up of dynamic stability and balance making the Delta easy to push and manoeuvre.

# DESIGNED FOR THE GREAT OUTDOORS

Ideal for a family beach holiday or a challenging trek into the great unknown. Take your Delta All-Terrain Buggy for an off-road stroll by a lake, a run alongside the canal, through the countryside or up a mountain. Enjoy picnics in the sunshine, explore your local beach or park, go fishing, explore footpaths, collect shells, eat ice-cream or fly your kite.