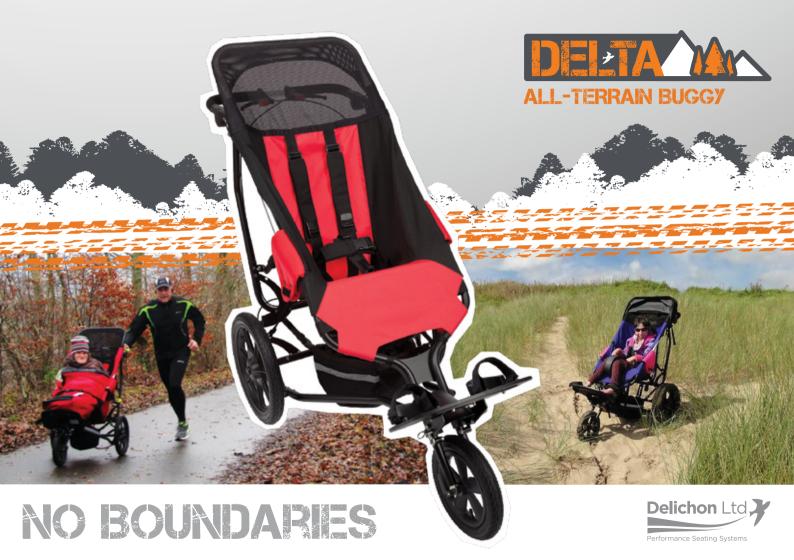

### **Designed to be different**

Designed and hand built by Delichon, one of the UK's leading special seating companies, the Delta All-Terrain Buggy goes where others can only dream of.

Lightweight, rugged and compact when folded this off-road all-terrain 3-wheeler offers access to the great outdoors in a range of sizes for children and adults with mobility problems. The unique multi-position rear axle allows optimum set-up of dynamic stability and balance making the Delta easy to push and manoeuvre.

# DESIGNED FOR THE GREAT OUTDOORS

Ideal for a family beach holiday or a challenging trek into the great unknown. Take your Delta All-Terrain Buggy for an off-road stroll by a lake, a run alongside the canal, through the countryside or up a mountain. Enjoy picnics in the sunshine, explore your local beach or park, go fishing, explore footpaths, collect shells, eat ice-cream or fly your kite.

### STANDARD DELTA **BUGGY FEATURES**

Delichon's customary attention to detail has created an exceptional all-terrain buggy boasting a wealth of safety and comfort features for carer and occupant alike:

- Swing out anti-tipper for safety when transferring
- Adjustable axle position changes dynamic balance and stability
- Hub brakes with quick release wheels
- Dual mountain bike style brake levers - rolling hub brakes for improved control with locking parking brake
- Height adjustable footplate - with heel loops and toe straps
- Flip-Up footplate for easy folding of frame

- Multi position handle
- Removable footplate
- footplate removes completely to assist standing transfers
- 5 Point padded harness for safety and security
- Ergonomically shaped canvas - hardwearing cordura fabric. Removable and washable. Built in suspension for greater comfort
- Quick and easily folded
- Compact when folded
- Easily removable wheels