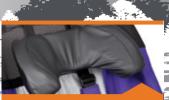

- Multi position handle
- Removable footplate
- footplate removes completely to assist standing transfers
- 5 Point padded harness for safety and security
- Ergonomically shaped canvas - hardwearing cordura fabric. Removable and washable. Built in suspension for greater comfort
- Quick and easily folded
- Compact when folded
- Easily removable wheels

5 Point padded harness

Swing out anti-tipper

Adjustable axle position

Easy to fold, compact, quick release wheels

Dual mountain bike style brake levers

Ergonomically shaped canvas

Multi position push handle