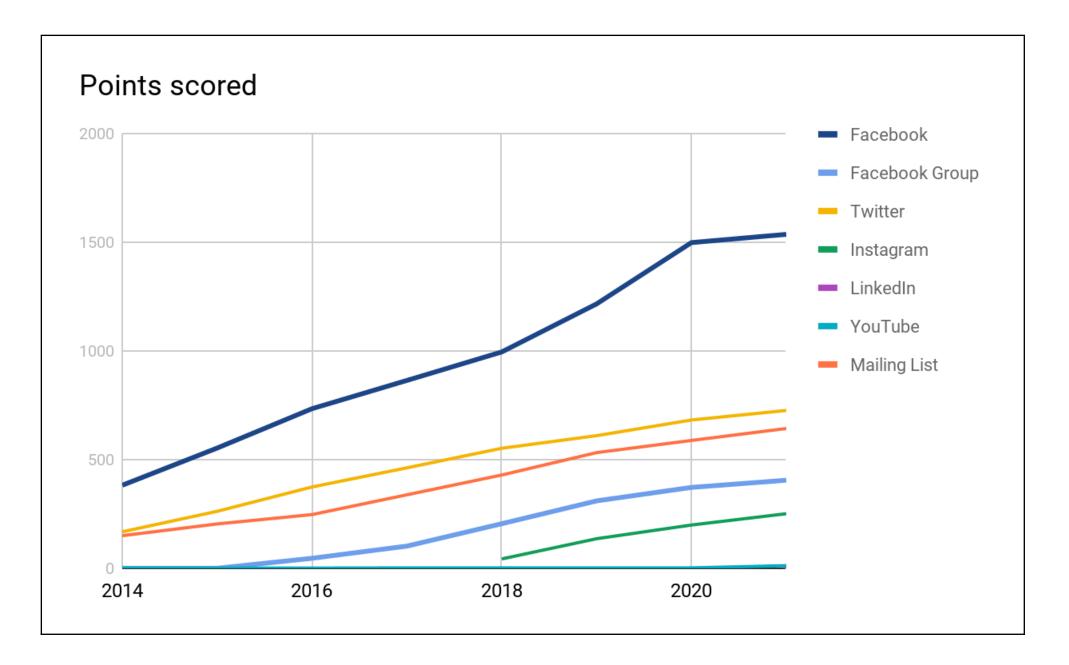

| Social<br>Media   | 2014                        | 201<br>5                                 | %<br>inc                                   | 2016                         | %in<br>c                                   | 2017                       | %inc                           | 2018                          | %inc                           | 2019                        | %inc                           | 2020                      | %inc | 2021                      | %inc  |
|-------------------|-----------------------------|------------------------------------------|--------------------------------------------|------------------------------|--------------------------------------------|----------------------------|--------------------------------|-------------------------------|--------------------------------|-----------------------------|--------------------------------|---------------------------|------|---------------------------|-------|
| Facebook          | 382                         | 553                                      | +31<br>%                                   | 734                          | +25<br>%                                   | 864                        | +15%                           | 995                           | +15%                           | 1216                        | +18%                           | 1498                      | +23% | 1536                      | 2.5%  |
| Facebook<br>Group | -                           | -                                        | -                                          | 46                           | -                                          | 102                        | +55%                           | 205                           | +101%                          | 310                         | +34%                           | 372                       | +20% | 405                       | 8.9%  |
| Twitter           | 168                         | 262                                      | +36<br>%                                   | 374                          | +30<br>%                                   | 462                        | +19%                           | 552                           | +19%                           | 610                         | +9.5%                          | 682                       | +12% | 726                       | 6.4%  |
| Google+           | 27                          | 42                                       | +36<br>%                                   | 47                           | +89<br>%                                   | 49                         | +4%                            | 49                            | 0%                             | Closed                      | 0%                             | Closed                    | 0%   | Closed                    | 0%    |
| Instagram         | 26                          | Clos<br>ed                               | -                                          | -                            | -                                          | -                          | -                              | 43<br>reopene<br>d<br>account | 0%                             | 138                         | +69%                           | 199                       | +44% | 251                       | 26.1% |
| LinkedIn          | -                           | -                                        | -                                          | -                            | -                                          | -                          | -                              | -                             | -                              | -                           | -                              | -                         | -    | 1                         | 100%  |
| Blogger           | 6<br>posts<br>1120<br>views | 11<br>post<br>s<br>142<br>0<br>view<br>s | +45<br>%po<br>sts<br>+21<br>%<br>view<br>s | 28<br>posts<br>4248<br>views | +61<br>%<br>post<br>s<br>+67<br>%vie<br>ws | 46 posts<br>9,646<br>views | +39%<br>posts<br>+56%<br>views | 60 posts<br>15,936<br>views   | +30%<br>posts<br>+65%<br>views | 82 posts<br>19,675<br>views | +27%<br>posts<br>+19%<br>views | Closed -<br>on<br>website | n/a  | Closed -<br>on<br>website | n/a   |
| YouTube           | 1                           | 1                                        | 0%                                         | 1                            | 0%                                         | 2!                         | +50%                           | 2                             | 0%                             | 2                           | 0%                             | 2                         | 0%   | 12                        | 500%  |
| Mailing List      | 150                         | 204                                      | +26<br>%                                   | 247                          | +17<br>%                                   | 338                        | +27%                           | 429                           | +27%                           | 532                         | +24%                           | 588                       | +10% | 643                       | 9.3%  |